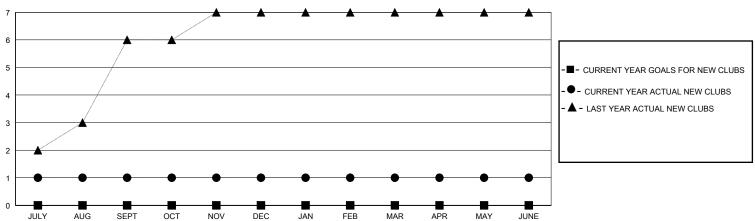

## GOALS AND ACTUAL NEW CLUBS CUMULATIVE

## District 310 E

Results as of: 6/30/2024

| GMT: | LOCATION THAILAND | GMT CA |
|------|-------------------|--------|
|      |                   |        |

|               | Club          | s           |               | Members               |                        |                         |                                                    |  |  |
|---------------|---------------|-------------|---------------|-----------------------|------------------------|-------------------------|----------------------------------------------------|--|--|
|               | RESULTS FOR   | R 2023-2024 |               | RESULTS FOR 2023-2024 |                        |                         |                                                    |  |  |
| QUARTER       | NEW CLUB GOAL | NEW CLUBS   | DROPPED CLUBS | QUARTER MEME          | BER GROWTH NET<br>GOAL | MEMBER GROWTH<br>ACTUAL | DROPPED<br>MEMBERS ACTUAL<br>(including transfers) |  |  |
| JULY/AUG/SEPT | 0             | 1           | 0             | JULY/AUG/SEPT         | 0                      | 53                      | 33                                                 |  |  |
| OCT/NOV/DEC   | 0             | 0           | 1             | OCT/NOV/DEC           | 0                      | 4                       | 69                                                 |  |  |
| JAN/FEB/MAR   | 0             | 0           | 1             | JAN/FEB/MAR           | 0                      | 43                      | 18                                                 |  |  |
| APR/MAY/JUNE  | 0             | 0           | 0             | APR/MAY/JUNE          | 0                      | 28                      | 120                                                |  |  |