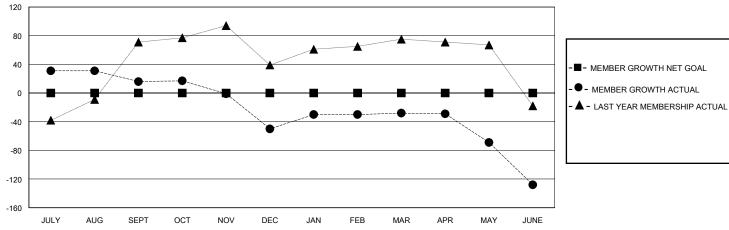

## GOALS AND ACTUAL MEMBERS CUMULATIVE

| JULY              | AUG           | SEPT       | OCT             | NOV        | DEC                            | JAN | FEB            | MAR          | APR                        | MAY                             | JUNE                |              |     |  |
|-------------------|---------------|------------|-----------------|------------|--------------------------------|-----|----------------|--------------|----------------------------|---------------------------------|---------------------|--------------|-----|--|
| DROPPED CLUBS: 2  |               |            |                 |            | 32 CLUBS OF 65 ADDED 1 OR MORE |     |                |              | MORE                       | <u>G</u>                        | GENDER DISTRIBUTION |              |     |  |
|                   | NEW MEMBERS   |            |                 |            |                                | M   | IALE           | 474 (38.79%) |                            |                                 |                     |              |     |  |
|                   |               |            |                 |            |                                |     |                |              |                            | F                               | EMALE               | 748 (61.21%) |     |  |
| DROPPED N         | <u>/IEMBE</u> | <u>-RS</u> |                 |            |                                |     |                |              |                            |                                 |                     |              |     |  |
| DECEASED          |               |            |                 | 4          | CLICK HERE FOR CUMULATIVE      |     |                |              | _                          | TOTAL FAMILY UNIT MEMBERS       |                     |              | 119 |  |
| CLUB CANCELLED 12 |               |            | MEMBERSHIP DATA |            |                                |     | <del>_</del> _ |              | FAMILY MEMBERS PAYING HALF |                                 |                     |              |     |  |
| OTHER             |               |            | 22              | <u>'</u> 4 |                                |     |                |              | ll l                       | FAMILY MEMBERS PAYING HALF DUES |                     |              |     |  |
| TOTAL             |               |            | 24              | 10         |                                |     |                |              |                            |                                 | -                   |              |     |  |

## District 310 E

Results as of: 6/30/2024

| GMT: | LOCATION THAILAND | GMT CA |
|------|-------------------|--------|
|      |                   |        |

|               | Club          | s           |               | Members               |                        |                         |                                                    |  |  |
|---------------|---------------|-------------|---------------|-----------------------|------------------------|-------------------------|----------------------------------------------------|--|--|
|               | RESULTS FOR   | R 2023-2024 |               | RESULTS FOR 2023-2024 |                        |                         |                                                    |  |  |
| QUARTER       | NEW CLUB GOAL | NEW CLUBS   | DROPPED CLUBS | QUARTER MEME          | BER GROWTH NET<br>GOAL | MEMBER GROWTH<br>ACTUAL | DROPPED<br>MEMBERS ACTUAL<br>(including transfers) |  |  |
| JULY/AUG/SEPT | 0             | 1           | 0             | JULY/AUG/SEPT         | 0                      | 53                      | 33                                                 |  |  |
| OCT/NOV/DEC   | 0             | 0           | 1             | OCT/NOV/DEC           | 0                      | 4                       | 69                                                 |  |  |
| JAN/FEB/MAR   | 0             | 0           | 1             | JAN/FEB/MAR           | 0                      | 43                      | 18                                                 |  |  |
| APR/MAY/JUNE  | 0             | 0           | 0             | APR/MAY/JUNE          | 0                      | 28                      | 120                                                |  |  |